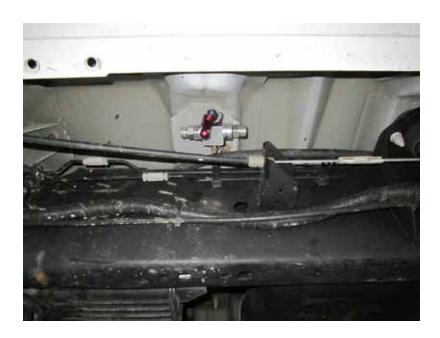

## Valve Assembly

. Connect both hoses and torque to 30-35 ft-lbs.

#### **Vehicle Cab Low Pressure Hose Sizes**

CAB A- 73" HOSE FROM FR TO QTV/ 69" HOSE FROM QTV TO REG CAB B- 81" HOSE FROM FR TO QTV/ 81" HOSE FROM QTV TO REG CAB C- 93" HOSE FROM FR TO QTV/ 93" HOSE FROM QTV TO REG

### Key

QTV- QUARTER TURN VALVE FR- FUEL RAIL REG- REGULATOR