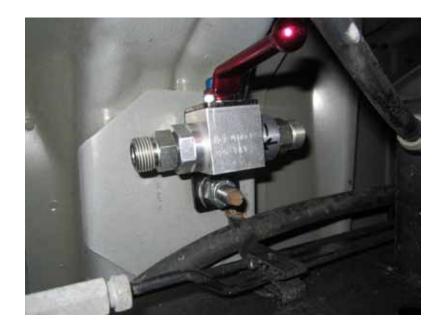

# F-150 QUARTER TURN VALVE INSTALL 228.00

1. Place the sticker aligned with the turn quarter valve.

- OEM stud will be used.
- 2. Tighten the quarter turn vavle assymbly with M12-1.75, NYLOCK NUT and 1/2",FLAT WASHER.
- 3. Tighten the nut to 45 tf-lbs.

## Valve Assembly

. Connect both hoses and torque to 30-35 ft-lbs.

#### **Quarter Turn Valve Components**

| 1. | QUARTER TURN VALVE - 1       |    |
|----|------------------------------|----|
| 2. | #8 ORFS x #8 SAE STR FITTING | -2 |
| 3. | QUARTER TURN VALVE, BRKT     | -1 |
| 4. | 10/24 x 1/2" BOLT            | -2 |
| 5  | 1/2", FLAT WASHER            | _′ |
| 6. | M12-1.75, NYLOCK NUT         | _′ |