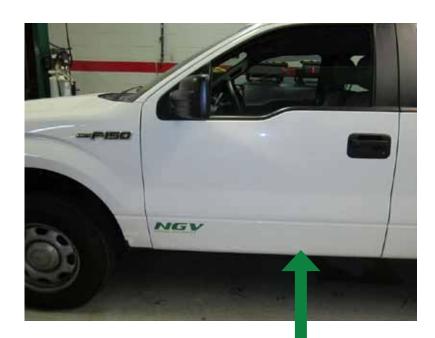

# F-150 QUARTER TURN VALVE INSTALL 228.00

1. Place the sticker aligned with the turn quarter valve.

- OEM stud will be used.
- 2. Tighten the quarter turn vavle assymbly with M12-1.75, NYLOCK NUT and 1/2",FLAT WASHER.
- 3. Tighten the nut to 45 tf-lbs.